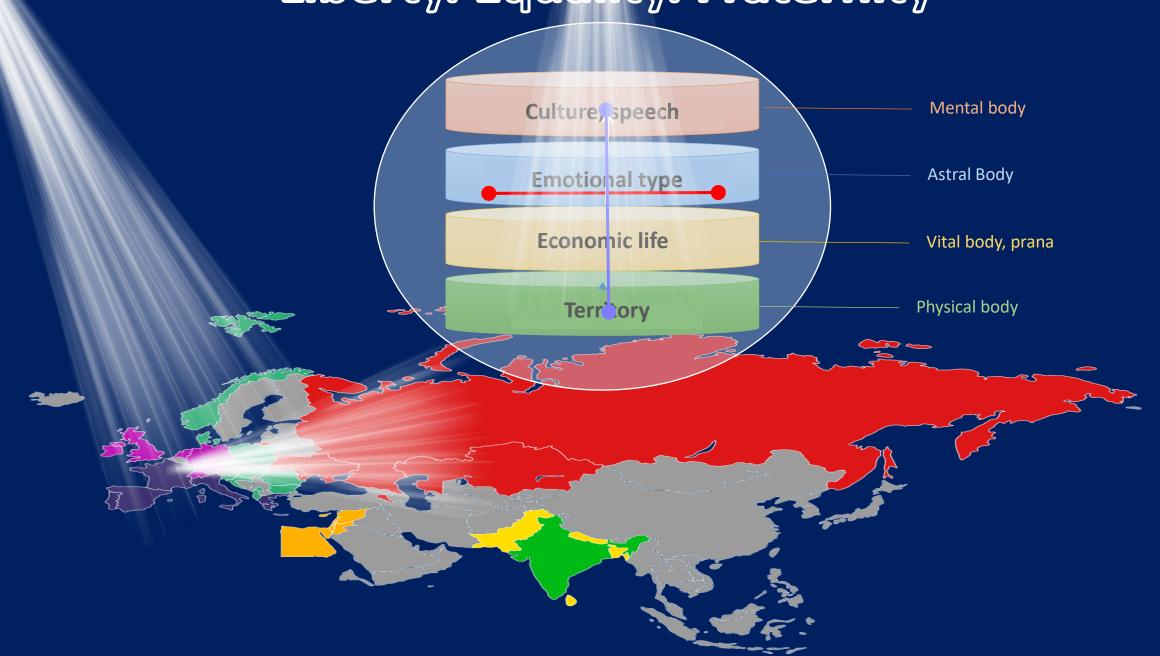

# Dualities and Bridges of Russia Part 2







1690
Peter I
The Empire







Ivan III The kingdom

1917
The Republic



## Liberty. Equality. Fraternity



## «I link two ways»



«Their task, which will develop as they come to truer understanding, is the linking

of the **East** and of the **West**, and also

of the worlds of **desire** and of **spiritual aspiration** 

of the **fanaticism** which produces cruelty and the **understanding** which produces love

of a developed **materialism** and a perfected **holiness** 

of the selfishness of a materialistic regime and the unselfishness of a mystically and spiritually minded people

– and all this in a most pronounced and peculiar manner»





### St. Petersburg - head center

Sun (Form) – Gemini Ascendant (Soul) – Libra (?) Peter the Great (reformer) - Gemini Alexander Pushkin (speech code) - Gemini





#### **Moscow - heart center**

Sun (Form) - Aquarius Ascendant (Soul) - Taurus