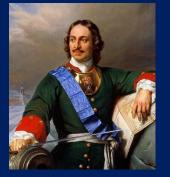

### St. Petersburg - head center

Sun (Form) – Gemini Ascendant (Soul) – Libra (?) Peter the Great (reformer) - Gemini Alexander Pushkin (speech code) - Gemini