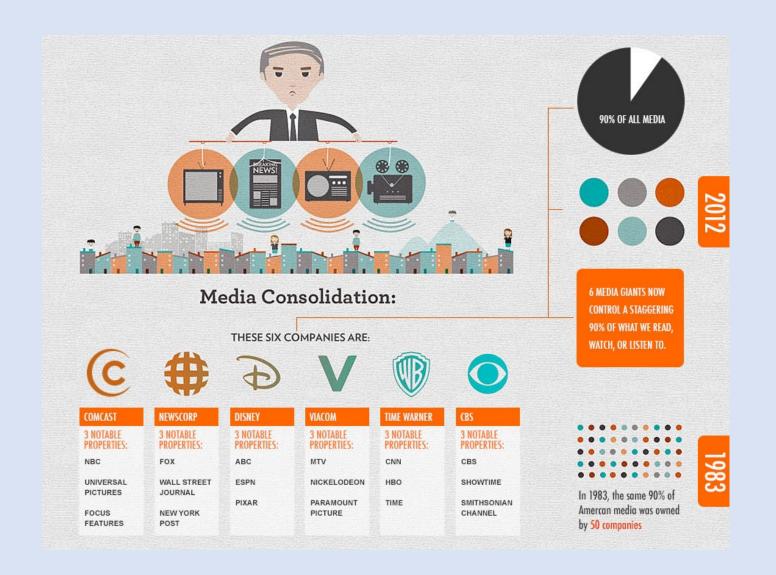

One camp has relied upon a "trusted" media that has been passively absorbed for decades – without any real question, like comfortable old slippers.

Whilst the other camp has informed itself across a broad spectrum of mainstream and alternative media. Those individuals have found mainstream "programming" insufficient to their needs, realising also that concentration of media ownership lies in the hands of only several companies, limiting a broader range of viewpoints.

Media ownership is now concentrated into just several behemoth corporations – giving the power to send one bland message to the masses.

Those few corporations work closely with other larger entities such as WHO, WEF, CDC, charitable foundations and trusts, medical research laboratories, university institutions etc.