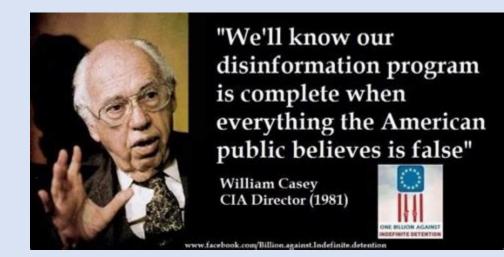

Propaganda is about promotion – not necessarily of untruths – but also the timeless verities. When considering the evolution of media and propaganda from early last century, to the sophisticated refinement it has reached today – aided by many new "mind-reading" technologies and techniques, it is staggering how easily Humanity has been kept in the dark and under the control of the "Dark Forces".

Media ownership is now concentrated into just several behemoth corporations – giving the power to send one bland message to the masses.

Those few corporations work closely with other larger entities such as WHO, WEF, CDC, charitable foundations and trusts, medical research laboratories, university institutions etc.