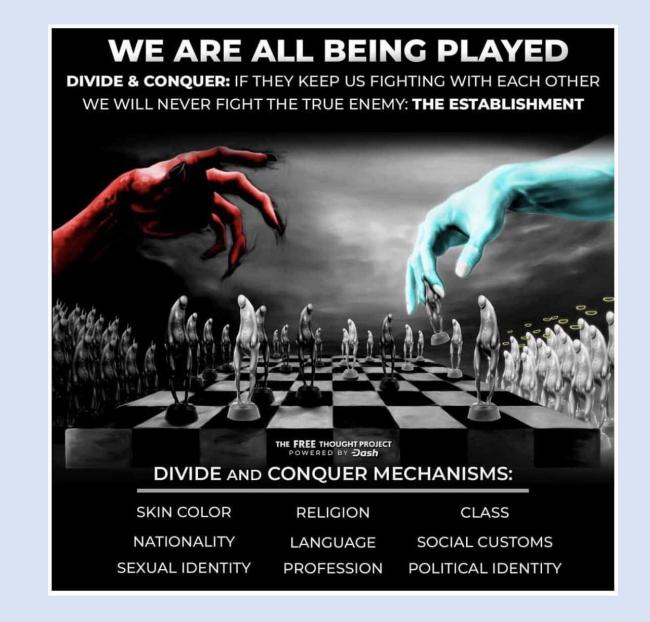

Here is where the diverse views about **Left** and **Right politics** come into play, Democrat-Republican, Tory-Labour etc.

Where illusions are fostered that if you do not buy the Covid narrative, you must be a Trump supporter.

The world has been deliberately confused, confounded and divided by the above-mentioned forces – in order to dominate, control and exploit humanity.

At this critical juncture in history, leading up to the great event of the 2025 Conclave, communities cannot allow the forces of **separativeness** to succeed in their task.

**Division** - divide and conquer the oldest trick in the book!

"I seek to see you free yourselves from the condition where you are swayed by propaganda of a political, national or religious kind, and deciding for yourself where you, as a soul, must stand in this world crisis and on which side you will place the emphasis of any influence you may wield.