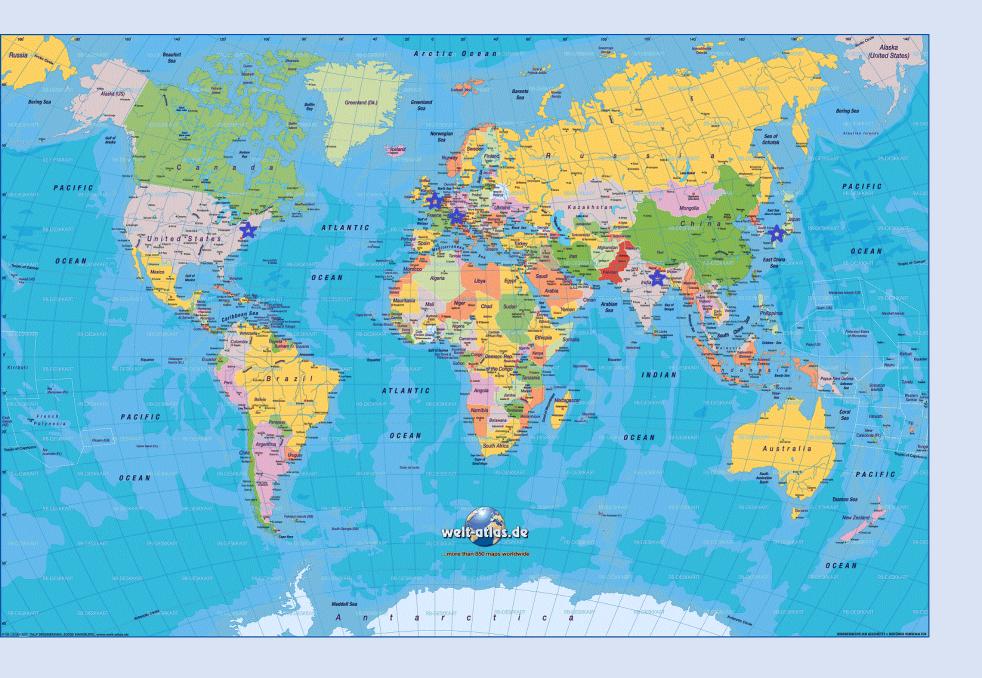

# **The Five Planetary Centres**

Northern hemisphere emphasis between 52° and 27° north: Earth orientation to the north pole star, Polaris.

"Geography was part of the mysteries, in days of old. These secrets of land and sea were divulged to the men of the secret science, but not to the (exoteric) geographers."

# **The Five Planetary Centres**

Northern hemisphere emphasis between 52° and 27° north: Earth orientation to the north pole star, Polaris.