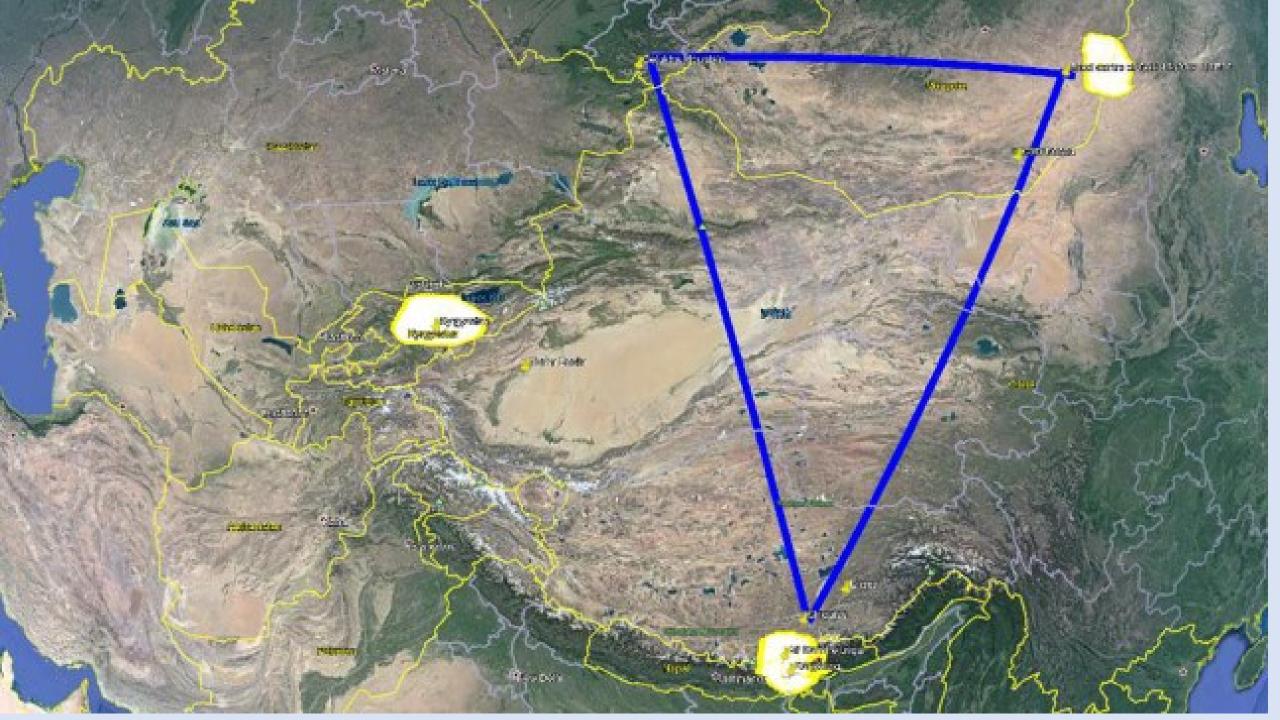

Aquarius, ruled by Uranus – the ruler of the seventh ray of Ceremonial Magic or Order, also links to the seventh soul ray of Russia – in this new 7<sup>th</sup> ray cycle.

Therefore, to **simmer the** *antagonism* emanating from the UK-USA-NATO war-hawks – we use the very **simple but potent visualisation** – using the triangle of USA, Britain and Russia – with Geneva placed at the centre.