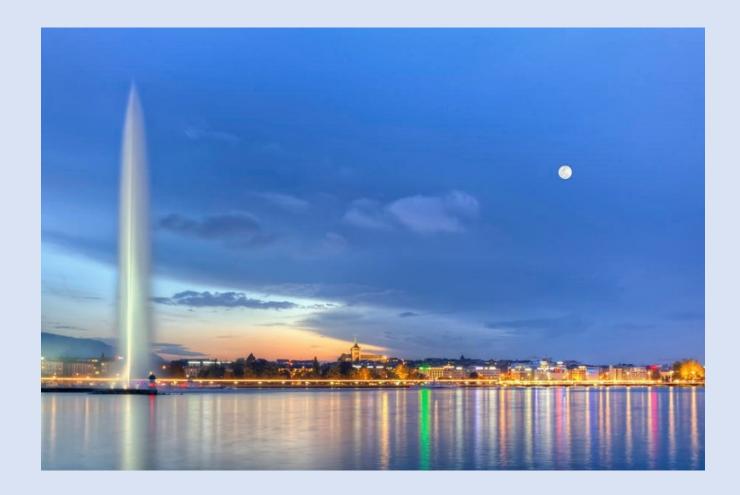

# **Geneva: Healing from the Planetary Heart Centre**

Geneva's **Jet d'Eau** whose upright plume is a symbol of its **1**<sup>st</sup> **ray soul** and of spiritual aspiration reaching heavenward.

**Geneva ruled by Leo** – esoteric ruler **Neptune**, god of the waters – Geneva's **Jet d'Eau** whose upright plume is a symbol of its 1<sup>st</sup> ray soul and of spiritual aspiration reaching heavenward, of the blood that pumps powerfully through the planetary heart.