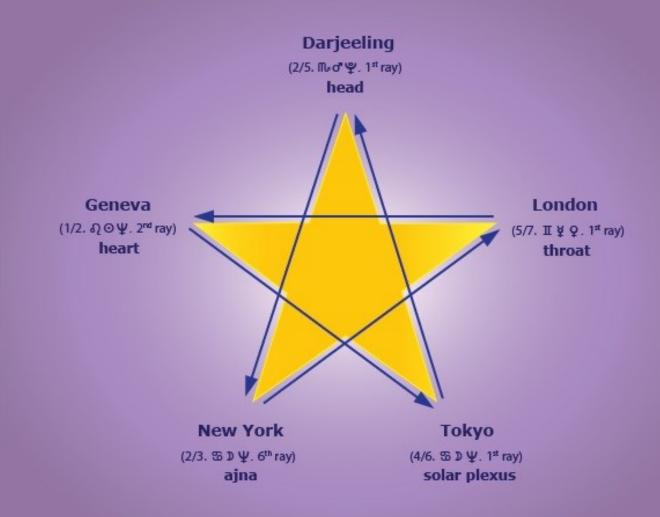

## **The Five Planetary Centres and Their Jurisdictions**

- **1. London** For the British Empire.
- **2. New York** For the Western Hemisphere.
- 3. Geneva For Europe, Russia.
- **4. Tokyo** For the Far East.
- **5. Darjeeling** For India and the greater part of Asia."

### **Five Planetary City Centres:**

### The Major Divisions of Modern Civilisation

- **1. London** For the British Empire.
- **2. New York** For the Western Hemisphere.
- **3.** Geneva For Europe, including the U.S.S.R.
- **4. Tokyo** For the Far East.
- **5. Darjeeling** For India and the greater part of Asia."