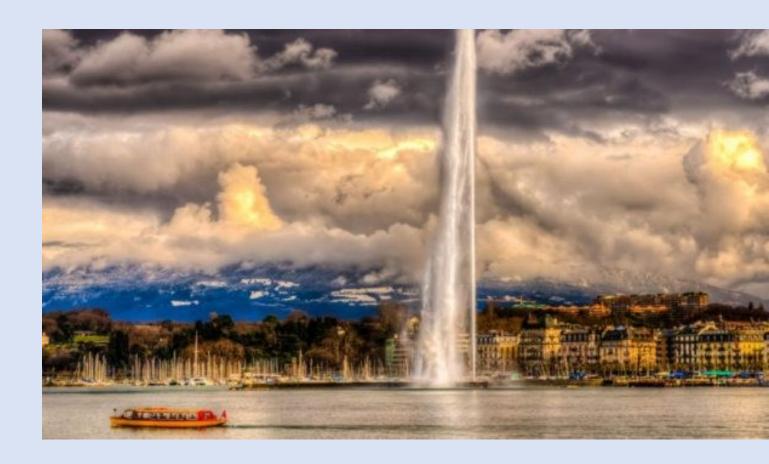

# **Geneva: Healing from the Planetary Heart Centre**

Geneva's **Jet d'Eau** whose upright plume is a symbol of its **1**<sup>st</sup> **ray soul** and of spiritual aspiration reaching heavenward.

**Geneva ruled by Leo** – esoteric ruler **Neptune**, god of the waters – Geneva's **Jet d'Eau** whose upright plume is a symbol of its 1<sup>st</sup> ray soul and of spiritual aspiration reaching heavenward, of the blood that pumps powerfully through the planetary heart.