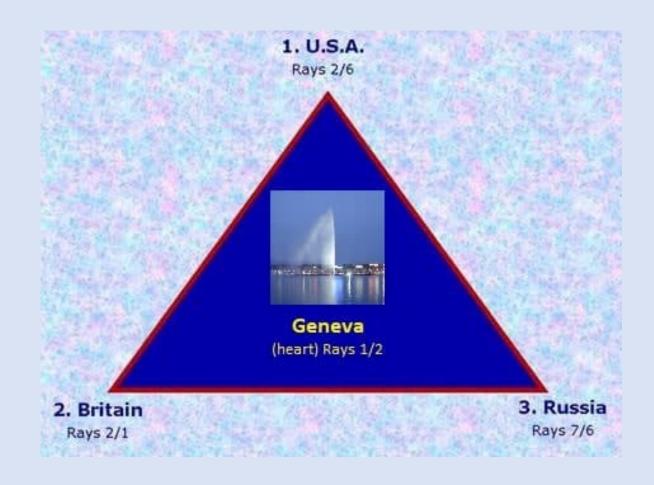

Indeed, there are 1,000's of NGO's associated with Geneva.

Hence, what better planetary centre (Geneva – Leo) and nation (Switzerland – Aquarius) - with an historical reputation of neutrality – to "bind together in brotherly love" - two 2<sup>nd</sup> ray souls (UK-USA) and two Aquarian souls (Russia-USA)?

Aquarius, ruled by Uranus – the ruler of the seventh ray of Ceremonial Magic or Order, also links to the seventh soul ray of Russia – in this new 7<sup>th</sup> ray cycle.

Therefore, to **simmer the** *antagonism* emanating from the UK-USA-NATO war-hawks – we use the very **simple but potent visualisation** – using the triangle of USA, Britain and Russia – with Geneva placed at the centre.