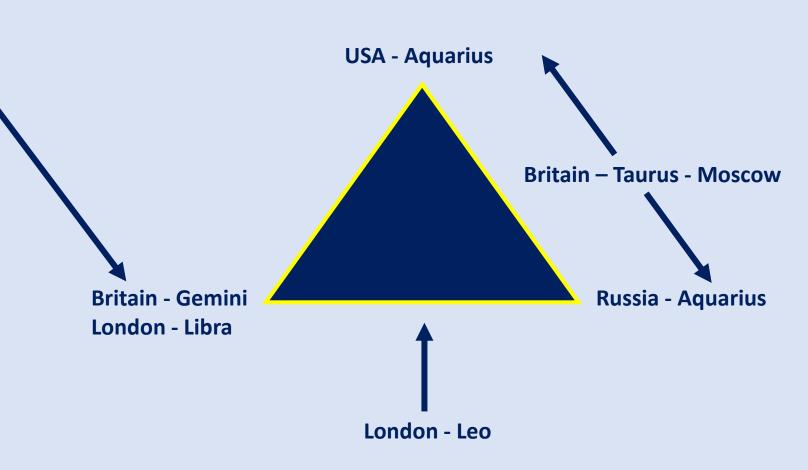

Graphic 3 of 3. Phillip Lindsay © 2019.

**Britain** - Leading nation 5<sup>th</sup> Rootrace. London - planetary <u>throat chakra</u> (mind).

Britain's Gemini soul - harmonious trine to Aquarian souls - USA and Russia. (USA Gemini personality.)

**London** – Libra, creates air grand trine to **Aquarius** and **Gemini.** Theoretically allows harmony between 3 nations.

Britain's stubborn and deeply materialistic Taurus personality is in **T-square** to USA-Russia's Aquarius-Leo.