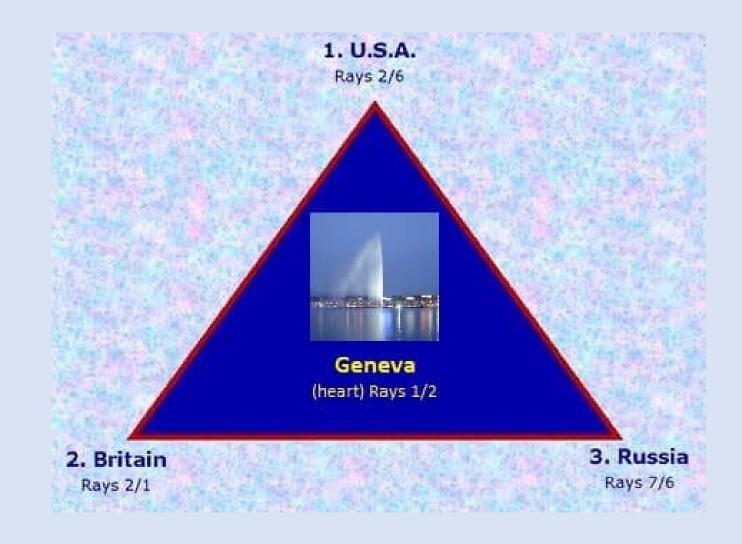

## Triangle of the Aquarian Age: Britain, Russia & USA

#### **Fundamental Forces**

Ray 2 – Love-Wisdom

Ray 6 – Idealism, Devotion – outgoing.

Ray 7 – Ceremonial Order – incoming.

Ray 1 – Will or Power – gaining.

**USA** Aquarius-Gemini **Britain** Gemini-Taurus **Russia** Aquarius-Leo