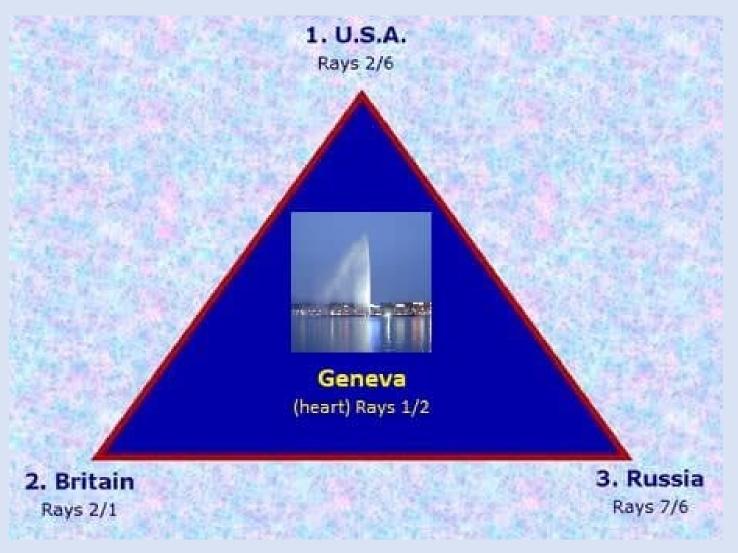

## Triangle of the Aquarian Age: Britain, Russia & USA

#### **Fundamental Forces**

Ray 2 – Love-Wisdom

Ray 6 – Idealism, Devotion – outgoing.

Ray 7 – Ceremonial Order – incoming.

Ray 1 – Will or Power – gaining.

**USA** Aquarius-Gemini **Britain** Gemini-Taurus **Russia** Aquarius-Leo

#### **Visualisation in Meditation**

Triangle of nations - **Geneva** as the **"eye in the triangle"** - planetary heart centre.

1<sup>st</sup> ray soul (politics). 2<sup>nd</sup> ray personality (Love-Wisdom).

**2**<sup>nd</sup> ray Love Wisdom Soul ray of Britain and the USA.

(More on Geneva in next presentation.)

**In meditation** we pour the light of our group soul through three cities of these nations:

NYC, London and Moscow nourishing them with the energy of Love-Wisdom - the soul ray of the Western Hemisphere.