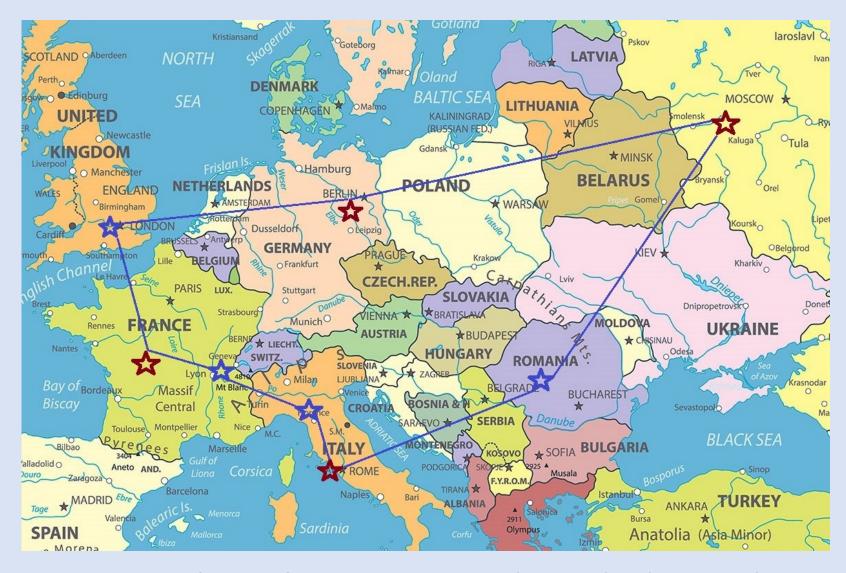

# **Transmission of Rays into Nations** Geneva Far East Europe USSR Central Asia

- "... there are three great fusing energies or vital centres present upon our planet:
- **1. Russia**, fusing and blending eastern Europe and western and northern Asia.
- **2. The United States** (and later South America), fusing and blending central and western Europe and the entire western hemisphere.
- **3.** The British Empire, fusing and blending races and men throughout the entire world.

In the hands of these nations lies the destiny of the planet." (DON104)

One of the main reasons why there "lies the destiny of the planet" – is because Russia and USA have Aquarian souls.
Only one other nation - The Netherlands.

Graphic 3 of 3. Phillip Lindsay © 2019.

**Britain** - Leading nation 5<sup>th</sup> Rootrace. London - planetary <u>throat chakra</u> (mind).

Britain's Gemini soul - harmonious trine to Aquarian souls - USA and Russia. (USA Gemini personality.)

**London** – Libra, creates air grand trine to **Aquarius** and **Gemini.** Theoretically allows harmony between 3 nations.

Britain's stubborn and deeply materialistic Taurus personality is in **T-square** to USA-Russia's Aquarius-Leo.

**2**<sup>nd</sup> ray Love Wisdom Soul ray of Britain and the USA.

(More on Geneva in next presentation.)

**In meditation** we pour the light of our group soul through three cities of these nations:

NYC, London and Moscow nourishing them with the energy of Love-Wisdom - the soul ray of the Western Hemisphere.

... And as we do so, we note the increased vibrancy of the forces circulating around the nations triangle.

We ponder upon the mottos for these nations:

USA I light the Way.Britain I serve.Russia I link two Ways.