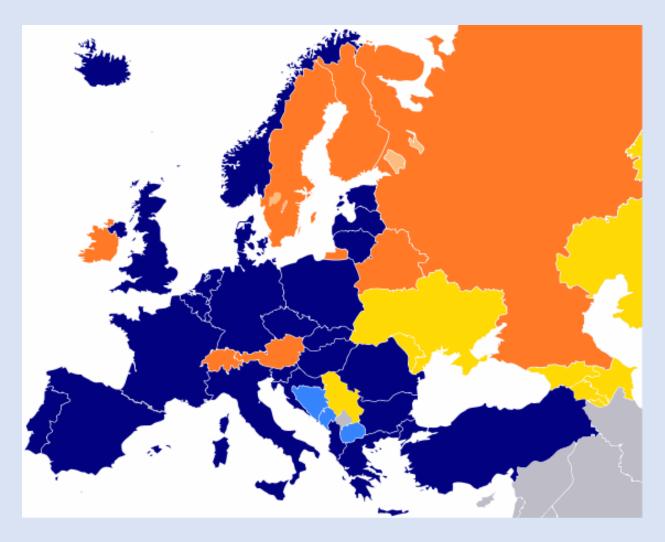

Problem preventing unity of nations' triangle - revival of the cold war against Russia by NATO and the West – propaganda/demonisation of its actions and leaders.

All nations in blue are NATO countries.

**Britain** - strongly influenced by **USA-NATO** - constant military exercises and threats.

**Russia** - virtually surrounded by NATO nations or strategically placed military forces.

The seeds of harmony between these nations can be sown – **only if their national souls can be awoken**.