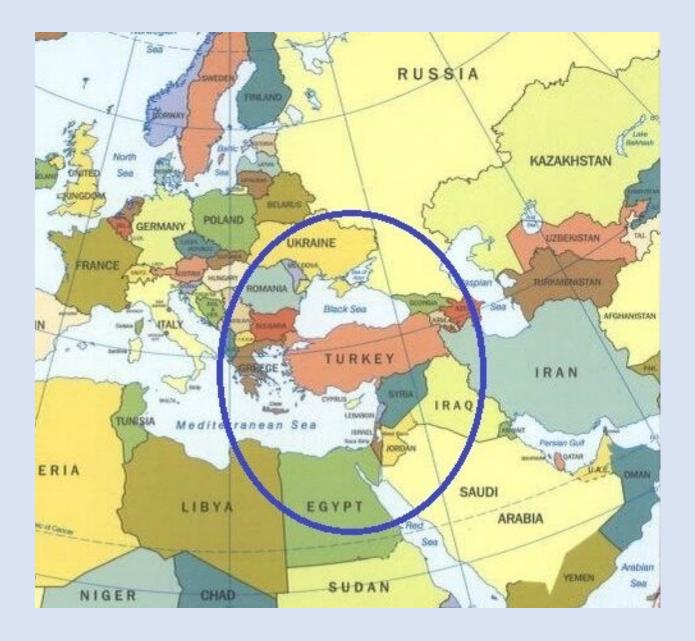

**Thoughtforms** - clairvoyantly seen as patches of dark clouds around the planet, such as a the very large one that is hovering over,

"... the entire area of the Near East and Europe—Greece, Yugoslavia, Turkey, Palestine, the Arab States, Egypt and Russia—are under a heavy overshadowing cloud." (Glamour meditation)